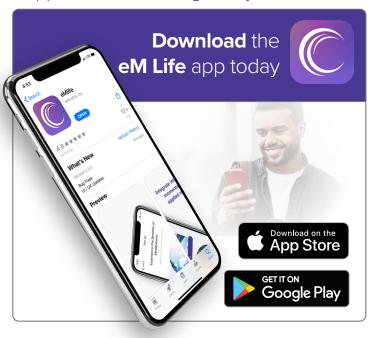

## A Step-by-Step Guide to Onboarding our Mobile App

**Step 1:** Download the eM Life app in the App Store or on Google Play

Step 2: Click Create Account.

**Step 3:** Select the *Employee Account* option to proceed.