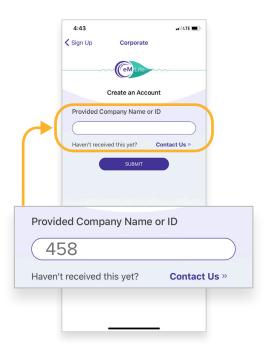

**Step 4:** Enter "458" as your organization ID.

**Step 5:** Fill out your personal information.