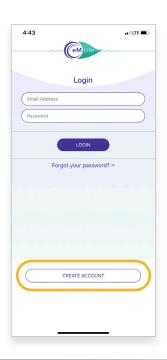

## A Step-by-Step Guide to Onboarding our Mobile App

**Step 1:** Download the eM Life app in the App Store or on Google Play

Step 2: Click Create Account.

**Step 3:** Select the *Employee Account* option to proceed.