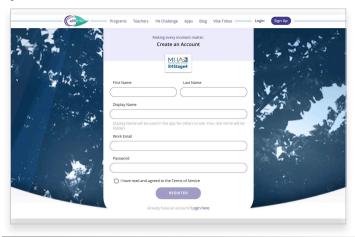

## Everything starts here: https://vibe.emindful.com/signup/mentalhealthamerica

**Step 1:** Fill in your information to create your account.

**Step 2:** Fill out the brief client survey.

**Step 3:** Select your experience level with mindfulness.