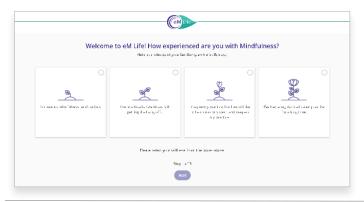

## Everything starts here: https://vibe.emindful.com/signup/mentalhealthamerica

**Step 1:** Fill in your information to create your account.

**Step 2:** Fill out the brief client survey.

**Step 3:** Select your experience level with mindfulness.