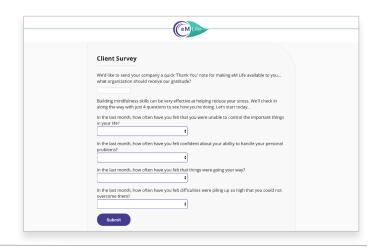

## Everything starts here: https://vibe.emindful.com/signup/mentalhealthamerica

**Step 1:** Fill in your information to create your account.

**Step 2:** Fill out the brief client survey.

**Step 3:** Select your experience level with mindfulness.