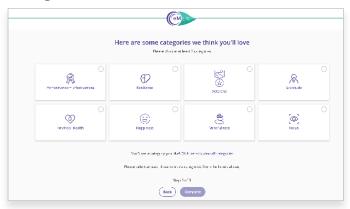

**Step 4:** Select your intentions for mindfulness.

**Step 5:** Choose at least 3 mindfulness categories.

**You're All Set!:** Feel free to explore our vast library of Live and On-Demand content.