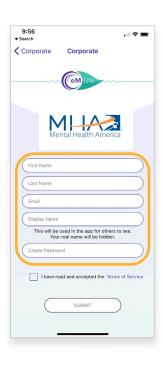

**Step 4:** Enter "458" as your organization ID.

**Step 5:** Fill out your personal information.