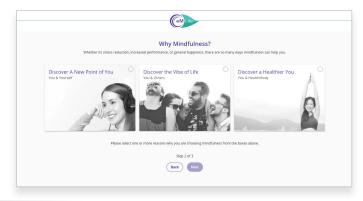

**Step 4:** Select your intentions for mindfulness.

**Step 5:** Choose at least 3 mindfulness categories.

**You're All Set!:** Feel free to explore our vast library of Live and On-Demand content.